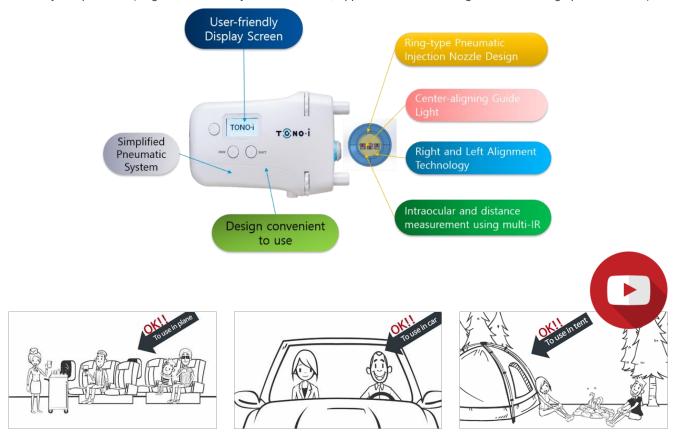

Vision: Global ophthalmic medical device developer through convergence and combination of optics and mechatronics technologies.

- Product name : TONO•I
- Item : Tonometer
- Model No. : CVT100

It is a non-contact & self-test tonometer which is a product released to the market first as a portable type.

#### Non-contact tonometer free from worries about anesthesia, pain or contamination TONO•i, unlike the existing contact tonometer, can be used safely without worries about anesthesia, pain or contamination

#### Self-measurable tonometer allowing you to measure at home for yourself.

TONO•i is light and easy to carry and self-measurable, so it can be used at anytime and anywhere.

#### Simple operation for anyone to use easily

TONO•i is a convenient instrument for (everyone) anyone to use easily, which has passed User Suitability Test in Yosei University, Wonju Christian Hospital.

#### Epoch-making low price available for personal use

TONO•i is supplied at a reasonable level of price for convenience of a patient by reducing manufacturing cost through our own unique technology.

#### Product developed using various accumulated technologies

TONO•i is an innovative product developed using patents secured with technologies accumulated through Academy-Industry Cooperation. (Registration of Utility Model: 4 cases, Application: 2 cases. Registration of Design patent: 1 case)