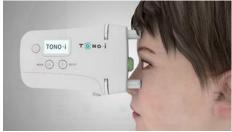

#### Non-contact tonometer free from worries about anesthesia, pain or contamination TONO•i, unlike the existing contact tonometer, can be used safely without worries about anesthesia, pain or contamination

#### Self-measurable tonometer allowing you to measure at home for yourself.

TONO•i is light and easy to carry and self-measurable, so it can be used at anytime and anywhere.

#### Simple operation for anyone to use easily

TONO•i is a convenient instrument for (everyone) anyone to use easily, which has passed User Suitability Test in Yosei University, Wonju Christian Hospital.