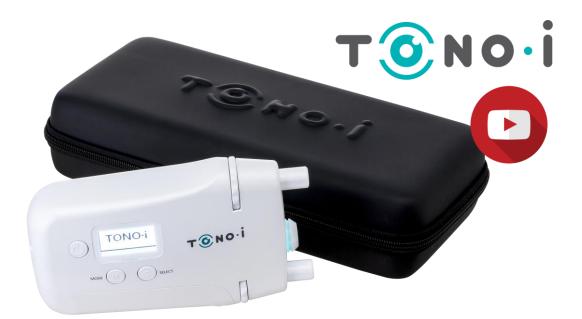

Vision: Global ophthalmic medical device developer through convergence and combination of optics and mechatronics technologies.

- Product name : TONO•I
- Item : Tonometer
- Model No. : CVT100

It is a non-contact & self-test tonometer which is a product released to the market first as a portable type.

#### Self-measurable tonometer allowing you to measure at home for yourself.

TONO•i is light and easy to carry and self-measurable, so it can be used at anytime and anywhere.