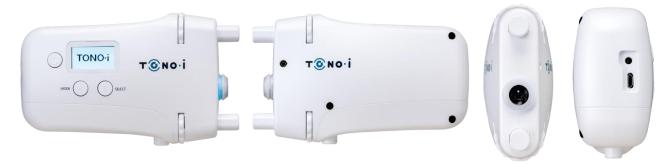

Vision: Global ophthalmic medical device developer through convergence and combination of optics and mechatronics technologies.

- Product name : TONO•I
- Item : Tonometer
- Model No. : CVT100

It is a non-contact & self-test tonometer which is a product released to the market first as a portable type.

### Specification

| Intraocular Pressure<br>Measurement Mode | Measurement Mode         | IR Sensor                                                                                         |
|------------------------------------------|--------------------------|---------------------------------------------------------------------------------------------------|
|                                          | Measurable Range         | 5~50mmHg                                                                                          |
|                                          | Measurement Value        | 1mmHg step                                                                                        |
| Data Memory                              |                          | Measured value of Twenty(20) times                                                                |
| Hardware                                 | Power Saving Function    | As stopping to measure for about 5minutes,<br>the main power is shut, it returns as power button. |
|                                          | Monitor                  | OLED Panel of 1.54" (128 x 64)                                                                    |
|                                          | Electrical Power/Current | DC 12V, 1A                                                                                        |
|                                          | Dimensions/Weight        | 177(W) x 54(D) x 110(H)mm/440g                                                                    |