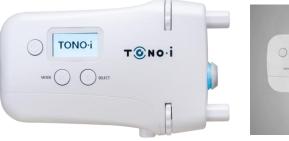

Vision: Global ophthalmic medical device developer through convergence and combination of optics and mechatronics technologies.

- Product name : TONO•I
- Item : Tonometer
- Model No. : CVT100

It is a non-contact & self-test tonometer which is a product released to the market first as a portable type.

### Specification

| Intraocular Pressure<br>Measurement Mode | Measurement Mode         | IR Sensor                                                                                         |
|------------------------------------------|--------------------------|---------------------------------------------------------------------------------------------------|
|                                          | Measurable Range         | 5~50mmHg                                                                                          |
|                                          | Measurement Value        | 1mmHg step                                                                                        |
| Data Memory                              |                          | Measured value of Twenty(20) times                                                                |
| Hardware                                 | Power Saving Function    | As stopping to measure for about 5minutes,<br>the main power is shut, it returns as power button. |
|                                          | Monitor                  | OLED Panel of 1.54" (128 x 64)                                                                    |
|                                          | Electrical Power/Current | DC 12V, 1A                                                                                        |
|                                          | Dimensions/Weight        | 177(W) x 54(D) x 110(H)mm/440g                                                                    |